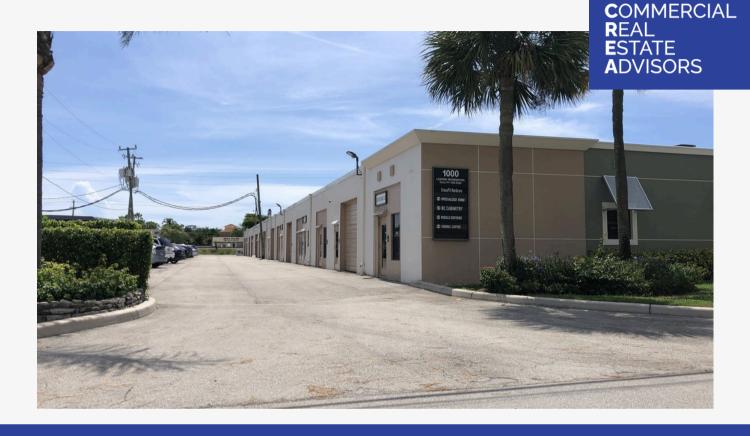

## FOR LEASE • ±2,200 SF

1050 NW 1ST AVE, BOCA RATON, FL 33432 OFFICE•SHOWROOM•WAREHOUSE

## **PROPERTY FEATURES**

- Prime Location
- 2 Grade Level Doors
- 12' Clear Ceiling Height
- Close Proximity to I-95
- Parking Available

**LEASE RATE:** 

\$24.00 MG

CONTACT

CHAD GOTTSEGEN
Managing Director
561-400-7750
chad@lrmcrea.com