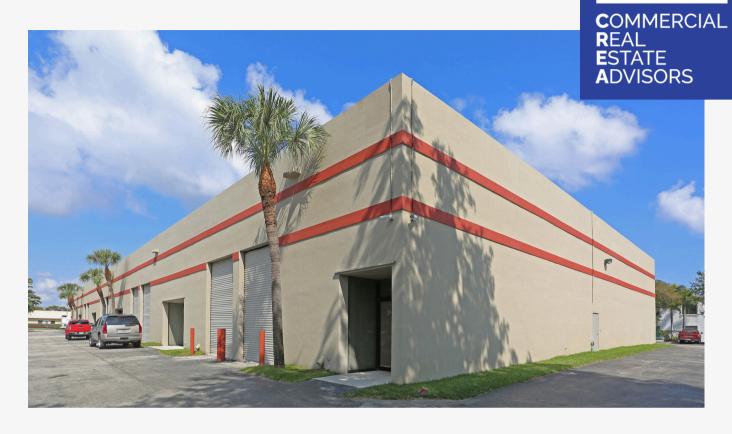

## FOR LEASE • ±1,600 SF

1140 HOLLAND DRIVE, BOCA RATON, FL 33487 WAREHOUSE SPACE

## **PROPERTY FEATURES:**

- ±1,600 Total Sq Ft
- Close Proximity to I-95
- Grade Level Loading
- Climate Controlled Warehouse
- 18' Clear Ceiling height

LEASE RATE:

\$24.00 PSF

CONTACT

ANTHONY MAMANN Vice President 561-403-4966 anthony@Irmcrea.com