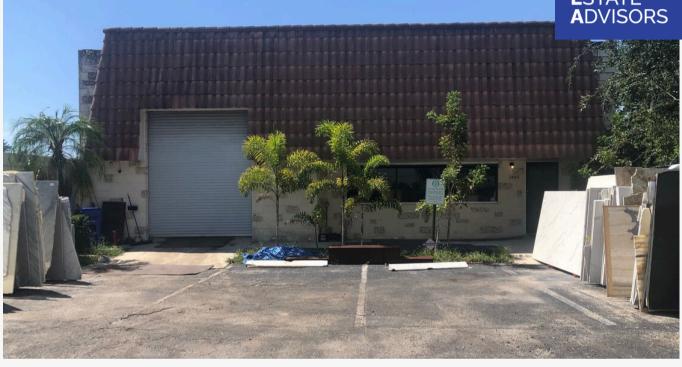

## FOR LEASE • ±3,916 SF

1400 SW 10TH AVE. POMPANO BEACH. FL 33069

## **PROPERTY FEATURES**

- Free Standing Building
- ±3.916 SF
- 0.21 Acre Lot
- Updated Showroom
- Outdoor Storage

**LEASE RATE:** 

\$21.50 PSF (MG)

CONTACT

**ANTHONY MAMANN** Vice President 561-403-4966 anthony@Irmcrea.com