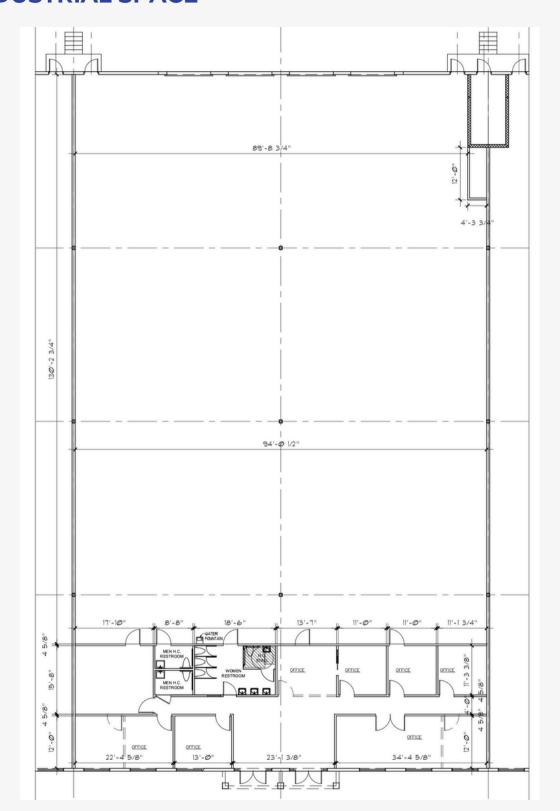

## **PROPERTY FEATURES**

- Close Proximity to FL Turnpike and I-95
- Green Road Signage
   Opportunity
- ±15,161 Total Square Feet
- Office Area: ±2,757 sq. ft.
- Warehouse Area: ±12,403 sq. ft.

- 24' Clear Ceiling Height
- 3 Dock High Loading Doors
- 1 Ramped Grade Level
   Door
- Warehouse AC with Conditions\*
- See Floor Plan on page 2

## **FOR LEASE** • **±15,161 SF**

## 1501 GREEN RD, BAY G-H, POMPANO BEACH, FL 33064 INDUSTRIAL SPACE

This information has been obtained from sources believed reliable. We have not verified it and make no guarantee, warranty or representation about it. Any projections, opinions, assumptions or estimates used are for example only and do not represent the current or future performance of the property. You and your advisors should conduct a careful, independent investigation of the property to determine to your satisfaction the suitability of the property for your needs.