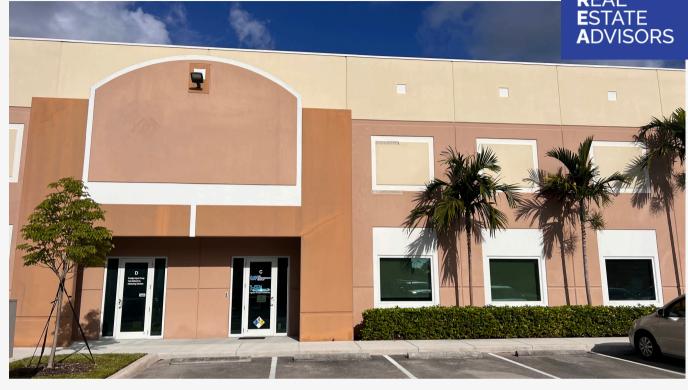

## FOR LEASE • ±4,877 SF

1800 S POWERLINE RD, BAY C, DEERFIELD BEACH, FL 33442

OFFICE-SHOWROOM-WAREHOUSE

## **PROPERTY FEATURES**

- ±4,877 Total Square Feet
- Office Area Includes:
- Reception Area
- 2 Private Offices
- Conference room
- Break Room/Kitchenette
- 2 Bathrooms

- 1 Dock High Door
- 1 Grade Level Door
- Available December 1, 2024
- See Floor Plan on Page 2