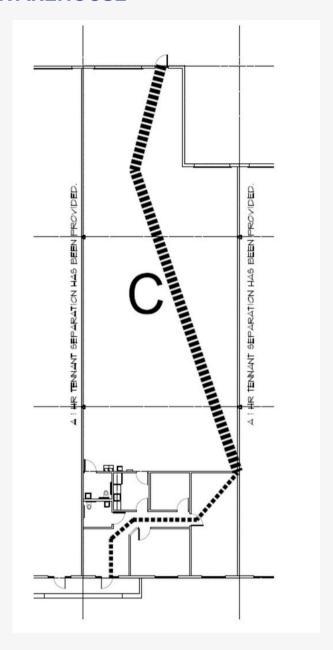

## **PROPERTY FEATURES**

- ±4,877 Total Square Feet
- Office Area Includes:
- Reception Area
- 2 Private Offices
- Conference room
- Break Room/Kitchenette
- 2 Bathrooms

- 1 Dock High Door
- 1 Grade Level Door
- Available December 1, 2024
- See Floor Plan on Page 2