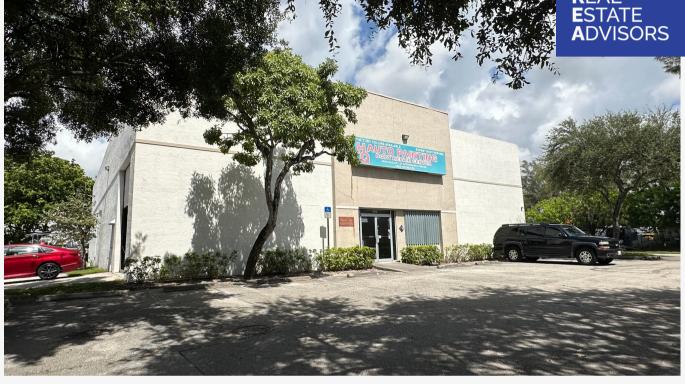

## FOR LEASE • ±7,500 SF

1915 NW 40TH COURT, POMPANO BEACH, FL 33064 OFFICE•WAREHOUSE

## **PROPERTY FEATURES**

- Prime Location
- ±7.500 Total SF
  - ± 560 SF Office Space
  - ± 6.940 SF Warehouse
- 3 Restrooms
- 20' Clear Ceiling Height
- 3 Grade Level Doors
- See Floor Plan on Page 2

**LEASE RATE:** 