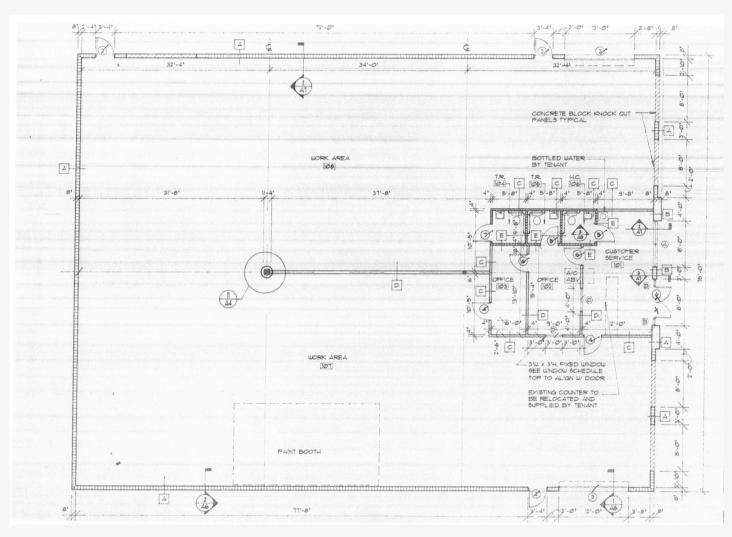

## **PROPERTY FEATURES**

- Prime Location
- ±7.500 Total SF
  - ± 560 SF Office Space
  - ± 6.940 SF Warehouse
- 3 Restrooms
- 20' Clear Ceiling Height
- 3 Grade Level Doors
- See Floor Plan on Page 2

**LEASE RATE:** 