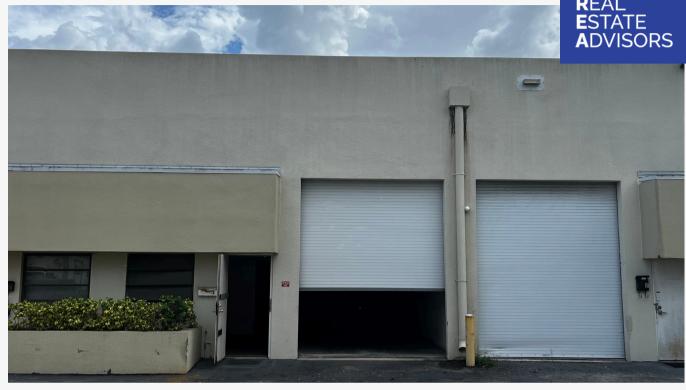

## 2175 N. ANDREWS AVE, POMPANO BEACH, FL 33069 WAREHOUSE WITH OFFICE PLUS MEZZANINE

## **PROPERTY FEATURES**

- Close proximity to 195 and Copans
- ±1,338 Ground Floor Sq Ft
  - BONUS ±700 sf Mezzanine
- 1 Restroom
- 1 Office

- 17' Clear Ceiling Height
- Grade Level Loading
- 12'x 10' Door
- Excess Parking Available