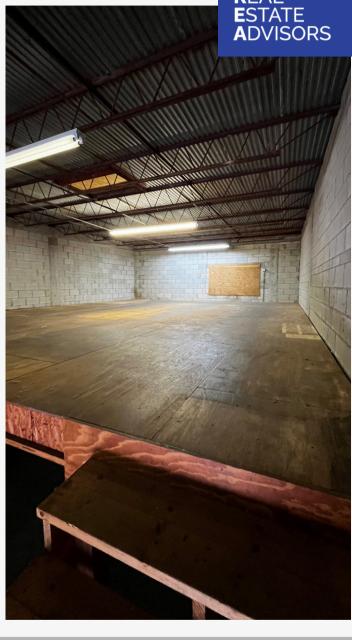

## **PROPERTY FEATURES**

- Close proximity to 195 and Copans
- ±1,338 Ground Floor Sq Ft
  - BONUS ±700 sf Mezzanine
- 1 Restroom
- 1 Office

- 17' Clear Ceiling Height
- Grade Level Loading
- 12'x 10' Door
- Excess Parking Available