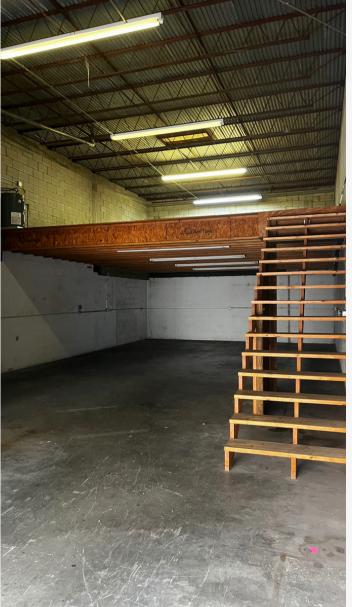

## **PROPERTY FEATURES**

- Close proximity to 195 and Copans
- ±1,338 Ground Floor Sq Ft
  - BONUS ±700 sf Mezzanine
- 1 Restroom
- 1 Office

- 17' Clear Ceiling Height
- Grade Level Loading
- 12'x 10' Door
- Excess Parking Available