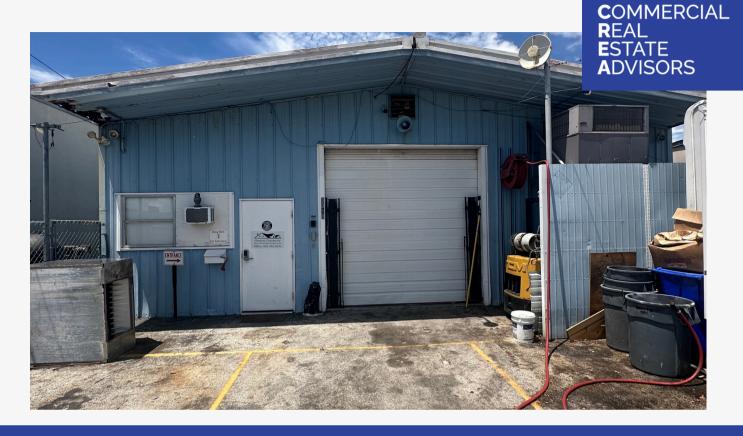

## **PROPERTY FEATURES**

- ±2,592 Sqaure Feet
- 2x Grade Level Doors
- 14' Clear height
- Fenced in Outdoor Storage
- 3 phase power
- Open to many uses including auto
- Available November 1, 2024

LEASE RATE: