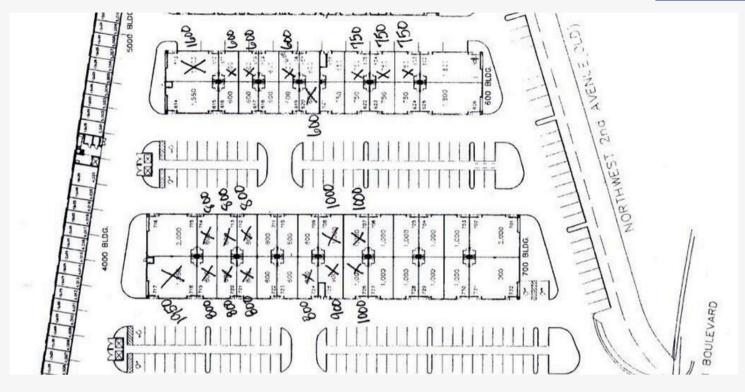

## **PROPERTY FEATURES**

- Buildouts Vary
- 10x10 Grade Level Doors
- 17' Clear Ceiling Height
- Concrete Block and Stucco with Twin-T Concrete Roof
- Close Proximity to I-95
- Parking Available

PLEASE INQUIRE FOR PRICING