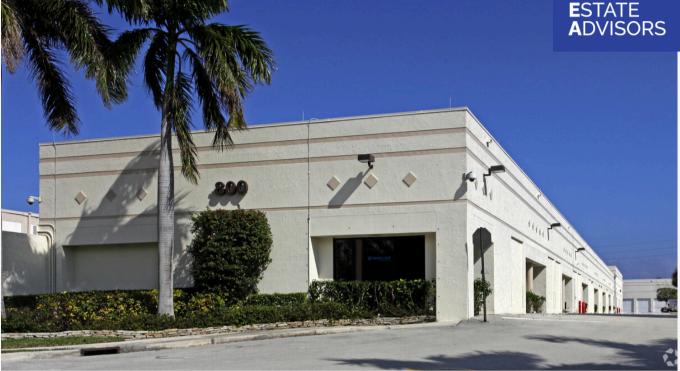

### 3500 NW BOCA RATON BLVD, BOCA RATON, FL 33431 OFFICE-SHOWROOM-WAREHOUSE

## **PROPERTY FEATURES**

- Buildouts Vary
- 10x10 Grade Level Doors
- 17' Clear Ceiling Height
- Concrete Block and Stucco with Twin-T Concrete Roof
- Close Proximity to I-95
- Parking Available

PLEASE INQUIRE FOR PRICING