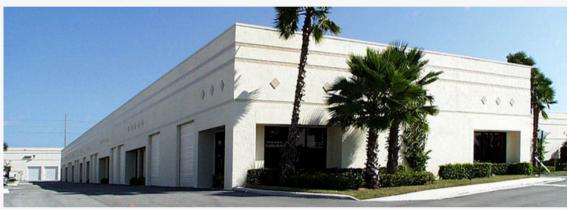

### 3500 NW BOCA RATON BLVD, BOCA RATON, FL 33431 OFFICE-SHOWROOM-WAREHOUSE

## **PROPERTY FEATURES**

- Buildouts Vary
- 10x10 Grade Level Doors
- 17' Clear Ceiling Height
- Concrete Block and Stucco with Twin-T Concrete Roof
- Close Proximity to I-95
- Parking Available

PLEASE INQUIRE FOR PRICING