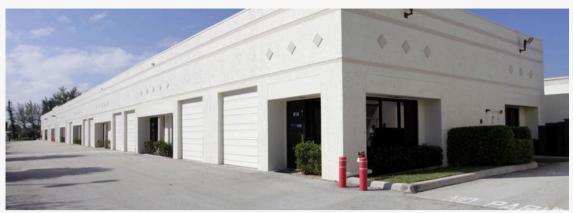

### 3500 NW BOCA RATON BLVD, BOCA RATON, FL 33431 OFFICE-SHOWROOM-WAREHOUSE

## **PROPERTY FEATURES**

- Buildouts Vary
- 10x10 Grade Level Doors
- 17' Clear Ceiling Height
- Concrete Block and Stucco with Twin-T Concrete Roof
- Close Proximity to I-95
- Parking Available

PLEASE INQUIRE FOR PRICING