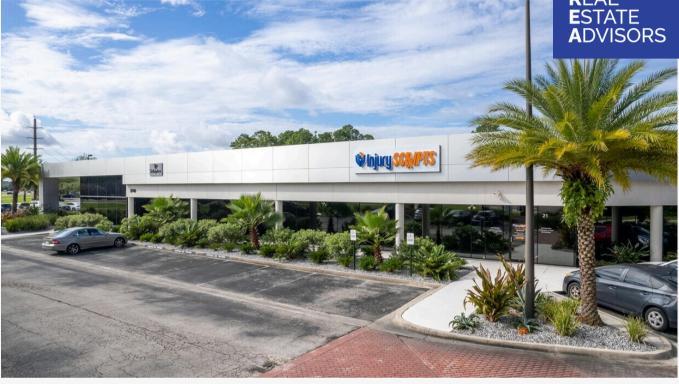

## FOR LEASE • ±1,925 SF

3740 SAINT JOHNS BLUFF ROAD SOUTH, JACKSONVILLE, FL 32224 OFFICE-SHOWROOM

## **PROPERTY FEATURES**

- Close Proximity to St. Johns Town Center
- Suite 8 Last Unit Remaining
- ±1,925 SF
- Open Work Areas
- 5 Private Offices
- 2 Restrooms

- Warehouse AC with Conditions
- Opportunity for Monoument and Building Signage
- Ample Parking

## FOR LEASE ±1,925 SF

3740 SAINT JOHNS BLUFF ROAD SOUTH, JACKSONVILLE, FL 32224 OFFICE-SHOWROOM