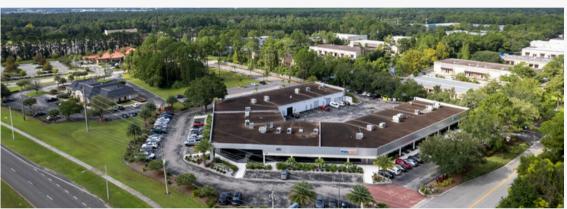

## FOR LEASE • ±1,925 SF

3740 SAINT JOHNS BLUFF ROAD SOUTH, JACKSONVILLE, FL 32224 OFFICE-SHOWROOM

## **PROPERTY FEATURES**

- Close Proximity to St. Johns Town Center
- Suite 8 Last Unit Remaining
- ±1,925 SF
- Open Work Areas
- 5 Private Offices
- 2 Restrooms

- Warehouse AC with Conditions
- Opportunity for Monoument and Building Signage
- Ample Parking

## FOR LEASE ±1,925 SF

3740 SAINT JOHNS BLUFF ROAD SOUTH, JACKSONVILLE, FL 32224 OFFICE-SHOWROOM