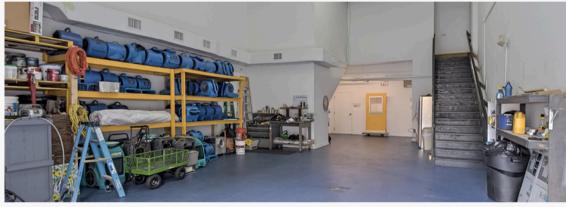

## **PROPERTY FEATURES**

- Prime Location Rogers Circle Industrial Park
- Close Proximity to I-95
- Owner/User or Investment
  Opportunity
- ±2,421 Total Square Feet
- Office/Showroom Area and Warehouse
- 1 Grade Level Loading Door in Rear
- High-End Interior Upgrades
  Throughout
- See Floor Plan on Page 3
- LEASED UNTIL 10/31/2024

### **PROPERTY FEATURES**

- Prime Location Rogers Circle Industrial Park
- Close Proximity to I-95
- Owner/User or Investment
  Opportunity
- ±2,421 Total Square Feet
- Office/Showroom Area and Warehouse
- 1 Grade Level Loading Door in Rear
- High-End Interior Upgrades
  Throughout
- LEASED UNTIL 10/31/2024