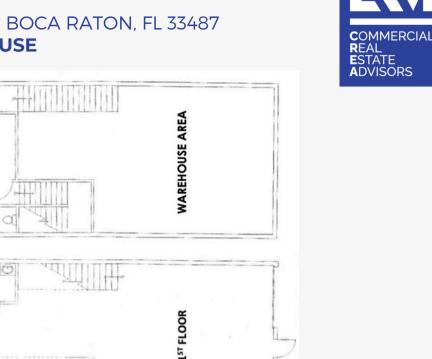

## **PROPERTY FEATURES**

- Prime Location Rogers Circle Industrial Park
- Close Proximity to I-95
- Owner/User or Investment
  Opportunity
- ±2,421 Total Square Feet
- Office/Showroom Area and Warehouse
- 1 Grade Level Loading Door in Rear
- High-End Interior Upgrades
  Throughout
- See Floor Plan on Page 3
- LEASED UNTIL 10/31/2024