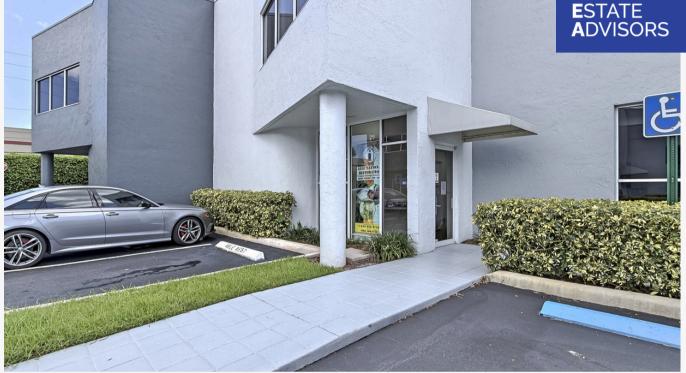

## **PROPERTY FEATURES**

- Prime Location Rogers Circle Industrial Park
- Close Proximity to I-95
- Owner/User or Investment
  Opportunity
- ±2,421 Total Square Feet
- Office/Showroom Area and Warehouse
- 1 Grade Level Loading Door in Rear
- High-End Interior Upgrades
  Throughout
- See Floor Plan on Page 3
- LEASED UNTIL 10/31/2024

### **PROPERTY FEATURES**

- Prime Location Rogers Circle Industrial Park
- Close Proximity to I-95
- Owner/User or Investment
  Opportunity
- ±2,421 Total Square Feet
- Office/Showroom Area and Warehouse
- 1 Grade Level Loading Door in Rear
- High-End Interior Upgrades
  Throughout
- LEASED UNTIL 10/31/2024