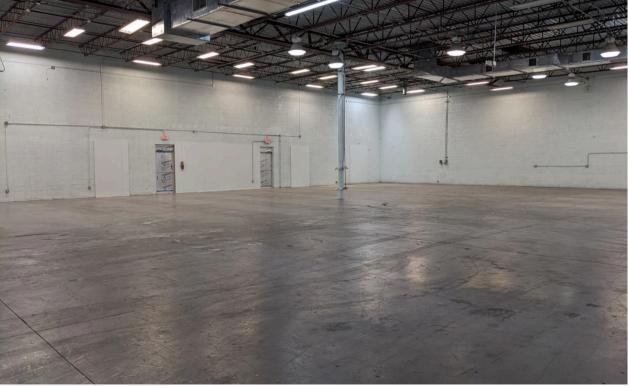

## **PROPERTY FEATURES:**

- ±14,800 Total Sq Ft
- ±2,960 Sq Ft Office
- 4 Oversized Grade Level Doors (14ft x 10ft)
- 2 Dock High Doors (10ft x 10ft)
- 19' Clear Ceiling Height
- End Cap Unit
- Sublease expires May 1, 2026

## SUBLEASE • ±14,800SF FLEX SPACE

6601 LYONS RD, SUITE L1-L4, COCONUT CREEK 33073 FLEX SPACE

This information has been obtained from sources believed reliable. We have not verified it and make no guarantee, warranty or representation about it. Any projections, opinions, assumptions or estimates used are for example only and do not represent the current or future performance of the property. You and your advisors should conduct a careful, independent investigation of the property to determine to your satisfaction the suitability of the property for your needs.