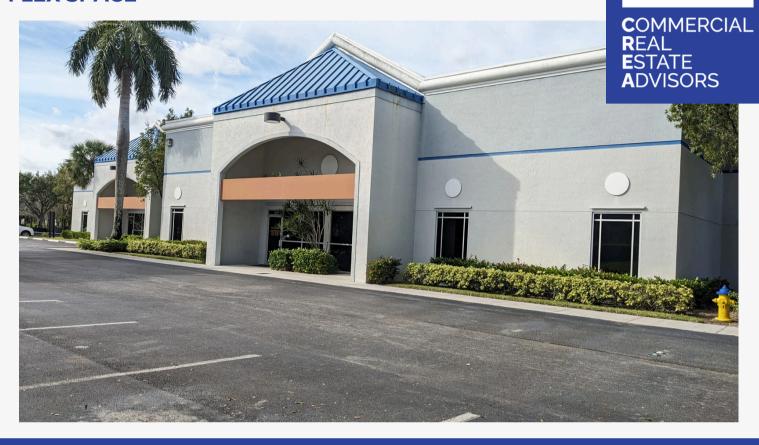

## SUBLEASE ±14,800SF FLEX SPACE

6601 LYONS RD, SUITE L1-L4, COCONUT CREEK 33073 FLEX SPACE

## **PROPERTY FEATURES:**

- ±14,800 Total Sq Ft
- ±2,960 Sq Ft Office
- 4 Oversized Grade Level Doors (14ft x 10ft)
- 2 Dock High Doors (10ft x 10ft)
- 19' Clear Ceiling Height
- End Cap Unit
- Sublease expires May 1, 2026