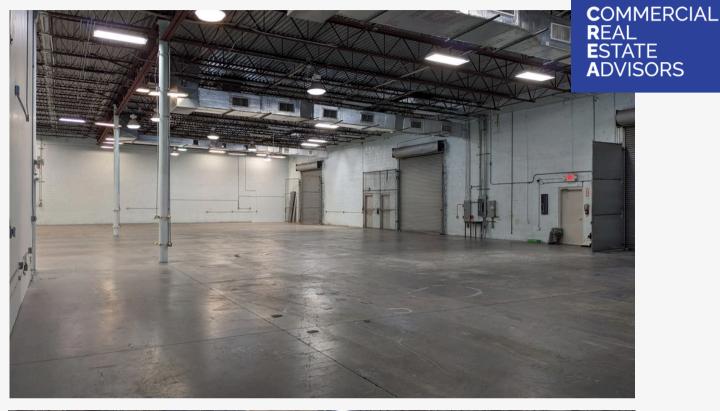

## **PROPERTY FEATURES:**

- ±14,800 Total Sq Ft
- ±2,960 Sq Ft Office
- 4 Oversized Grade Level Doors (14ft x 10ft)
- 2 Dock High Doors (10ft x 10ft)
- 19' Clear Ceiling Height
- End Cap Unit
- Sublease expires May 1, 2026

## SUBLEASE • ±14,800SF FLEX SPACE

6601 LYONS RD, SUITE L1-L4, COCONUT CREEK 33073 FLEX SPACE

This information has been obtained from sources believed reliable. We have not verified it and make no guarantee, warranty or representation about it. Any projections, opinions, assumptions or estimates used are for example only and do not represent the current or future performance of the property. You and your advisors should conduct a careful, independent investigation of the property to determine to your satisfaction the suitability of the property for your needs.