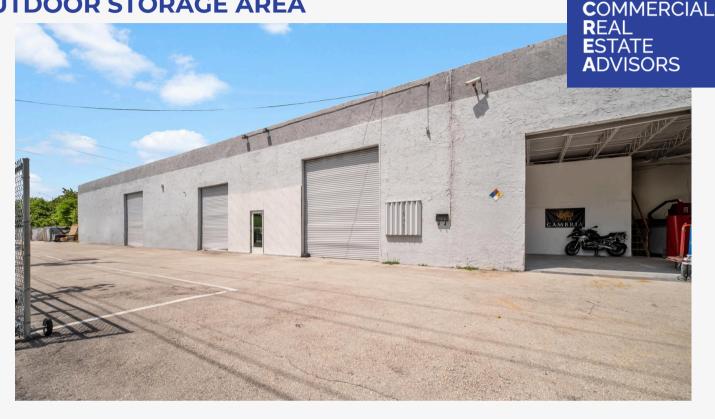

# SHOWROOM/WAREHOUSE PLUS OUTDOOR STORAGE AREA

## **PROPERTY FEATURES**

- Free Standing Building
- ±7,497 SF Building Size
- Situated on ±.64 Acre Lot
- Fully Fenced and Secured Outdoor Storage
- 8 Grade Level Doors
- ± 18' Ceiling Height

PRICE
REDUCTION:
\$2,995,000
\$2,545,000