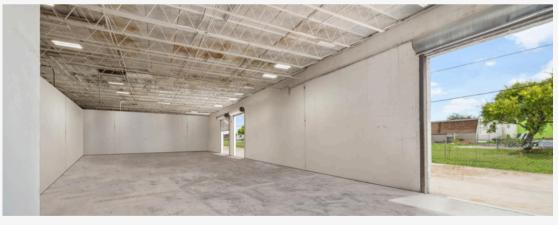

# SHOWROOM/WAREHOUSE PLUS OUTDOOR STORAGE AREA

## **PROPERTY FEATURES**

- Free Standing Building
- ±7,497 SF Building Size
- Situated on ±.64 Acre Lot
- Fully Fenced and Secured Outdoor Storage
- 8 Grade Level Doors
- ± 18' Ceiling Height

PRICE
REDUCTION:
\$2,995,000
\$2,545,000