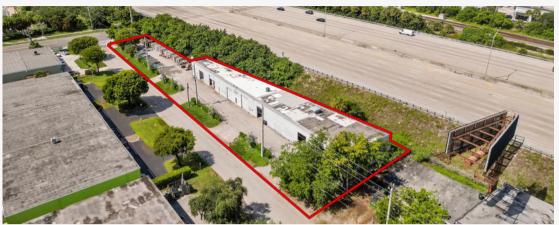

FOR SALE • ±7,497 SF • ±.64 AC LOT

800 SW 17TH AVE, DELRAY BEACH, FL 33444

## **PROPERTY FEATURES**

- Free Standing Building
- ±7,497 SF Building Size
- Situated on ±.64 Acre Lot
- Fully Fenced and Secured Outdoor Storage
- 8 Grade Level Doors
- ± 18' Ceiling Height

PRICE
REDUCTION:
\$2,995,000
\$2,545,000