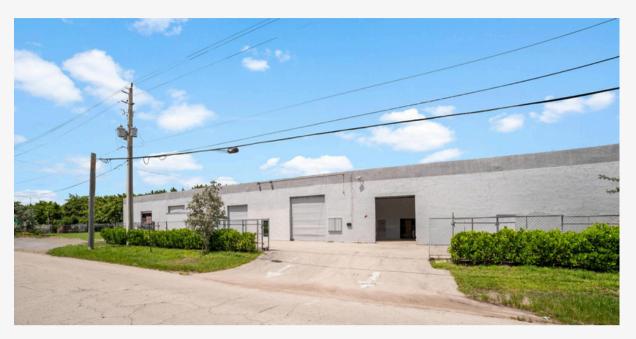

FOR SALE • ±7,497 SF • ±.64 AC LOT

800 SW 17TH AVE, DELRAY BEACH, FL 33444

## **PROPERTY FEATURES**

- Free Standing Building
- ±7,497 SF Building Size
- Situated on ±.64 Acre Lot
- Fully Fenced and Secured Outdoor Storage
- 8 Grade Level Doors
- ± 18' Ceiling Height

PRICE
REDUCTION:
\$2,995,000
\$2,545,000