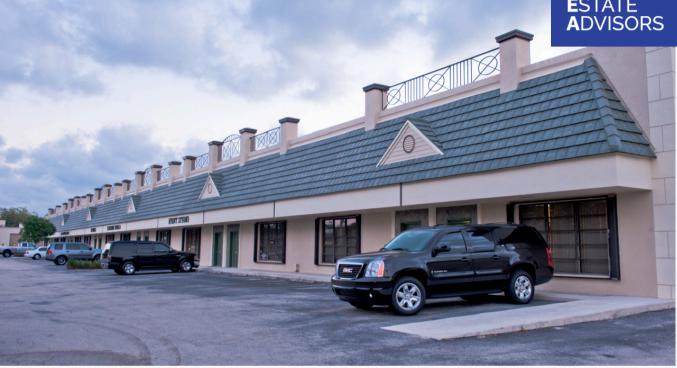

# **PROPERTY FEATURES**

- Prime Location Rogers Circle
- Close Proximity to I-95
- ±700 sf Private Office
- 1 Restroom
- Warehouse AC with Conditions\*
- 18' Clear Ceiling Height
- 1 Grade Level Door

LEASE RATE: \$24.50 PSF (MG)