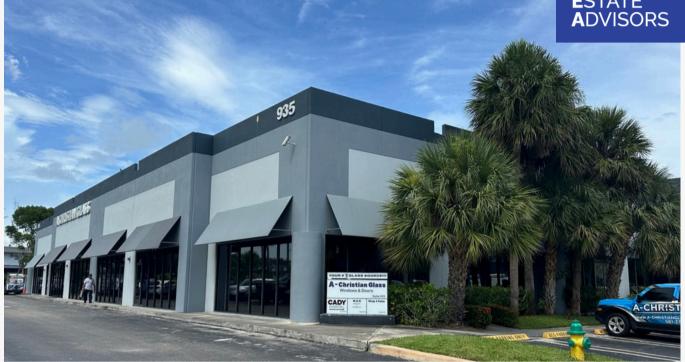

### 933 S CONGRESS AVE, DELRAY BEACH, FL 33445 OFFICE-SHOWROOM-WAREHOUSE

# **PROPERTY FEATURES**

- Direct access off Congress Ave
- Close Proximity to I-95
- ± 6,000 Total SF
  - ± 1,700 SF Office Space
- 18' Clear Ceiling Height
- Several Access Points
- Please inquire for more information