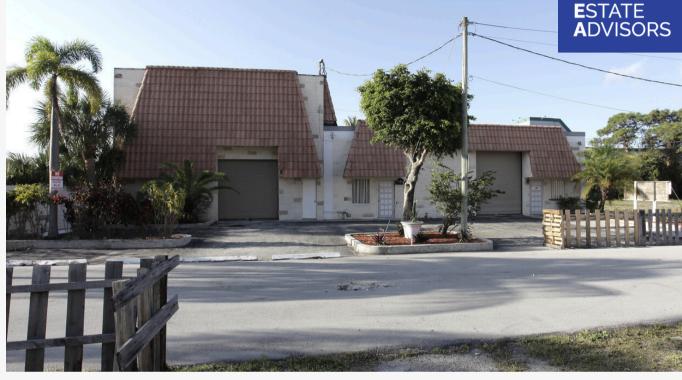

## FOR LEASE • ±6,500 SF

984 SW 13TH CT, POMPANO BEACH, FL 33069 INDUSTRIAL BUILDING

## **PROPERTY FEATURES**

- Frontage On 195
- ±6,500 SF Warehouse
- 14-16' Clear Ceiling Height
- 5 Grade Level Doors
- Open Layout
- Open to many uses

LEASE RATE:

\$21.50 PSF MG

CONTACT

ANTHONY MAMANN Vice President 561-403-4966 anthony@Irmcrea.com