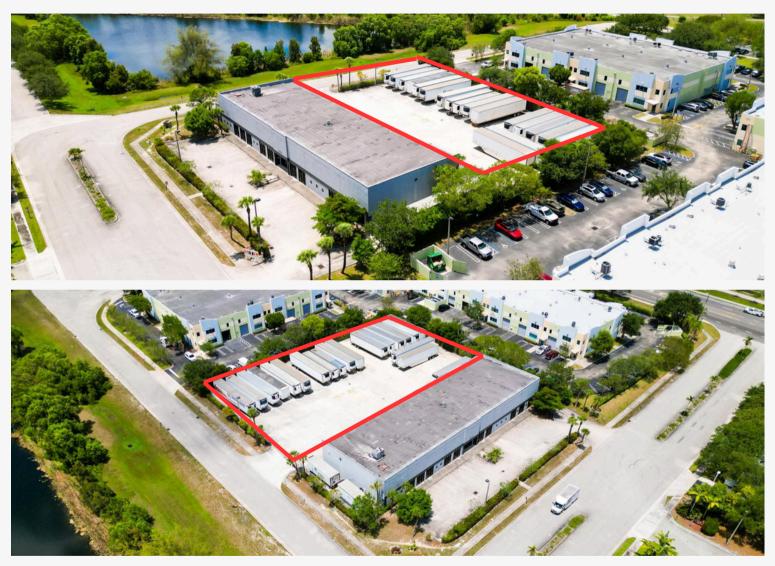

## FOR LEASE • ± 1 ACRE LOT

### 5205 TYLERLAKES BLVD, WEST PALM BEACH, FL 33407 PAVED & FULLY FENCED

CONTACT

CHAD GOTTSEGEN Managing Director and Broker 561-400-7750 chad@lrmcrea.com

ADRIAN MINOR President 561-756-0114 adrian@Irmcrea.com