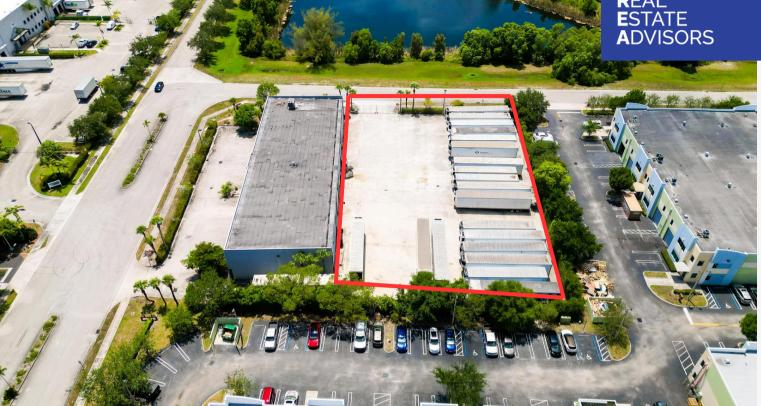

# FOR LEASE • ± 1 ACRE LOT

## 5205 TYLERLAKES BLVD, WEST PALM BEACH, FL 33407 PAVED & FULLY FENCED

## **Property Features:**

- Close Proximity to I-95 and Turnpike
- Short Term Opportunity
- Month to Month Lease until +/- April 2025
- +/- 1 Acre Lot Paved Fully Fenced

LEASE RATE:

\$16,500 / MO

CHAD GOTTSEGEN Managing Director and Broker 561-400-7750 chad@lrmcrea.com