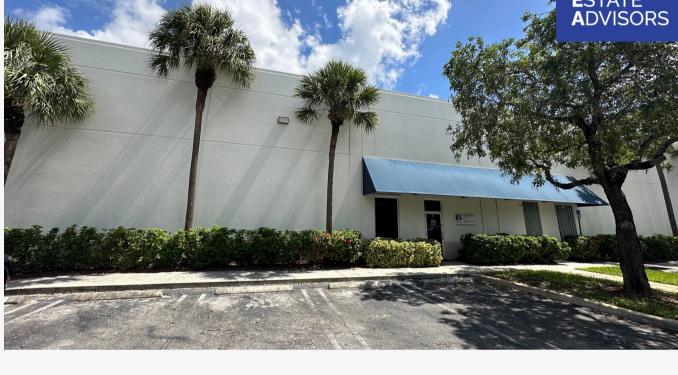

## **FOR LEASE** • ±10,560 SF

1580 NW 27TH AVE. SUITE 1 & 2. POMPANO BEACH. FL 33069 INDUSTRIAL • WAREHOUSE • DISTRIBUTION

## PROPERTY FEATURES

- Close Proximity to I-95 and FL
  3 Dock High Loading Doors Turnpike
- ±10,560 Total Sq Ft
- Two Combined Units
  - Suite 1 & 2
  - Approx. 10% office

• 21' Clear Ceiling Height

\$23.50 PSF MG